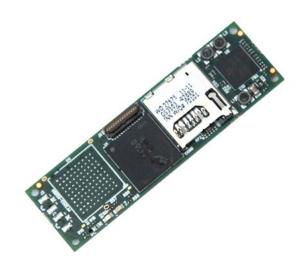

## Overo EarthSTORM Computer-On-Module Technical Specifications

| Architecture                  |                                                           |
|-------------------------------|-----------------------------------------------------------|
| Product Family                | Overo                                                     |
| Central Processing Unit       | Texas Instruments Sitara AM3703 @ 800 MHz (1 GHz capable) |
| Processor Architecture        | ARM Cortex-A8                                             |
| Memory                        |                                                           |
| RAM                           | 512MB DDR SDRAM                                           |
| Storage                       | 512MB NAND Flash Memory                                   |
| Connectivity                  |                                                           |
| Camera                        | 27-Pin Connector                                          |
| Storage                       | microSD Card Slot                                         |
| Breakout                      | 2 × 70-Pin AVX Connectors                                 |
| Power                         |                                                           |
| PMIC                          | Texas Instruments TPS65950                                |
| Power Input                   | 3.3 – 4.2 V DC                                            |
| Physical Specifications       |                                                           |
| Dimensions                    | $58\text{mm} \times 17\text{mm} \times 4.2\text{mm}$      |
| Weight                        | 4.3g                                                      |
| Commercial Temperature Rating | 0°C – 85°C                                                |
| RoHS Compliant                | Yes                                                       |